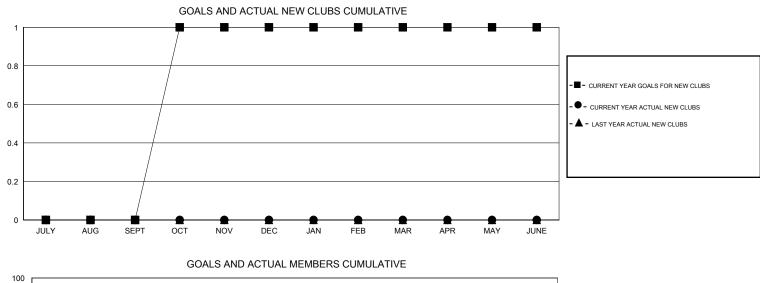

## LOCATION NEW YORK

GMT CA 1

| Clubs         |                       |           |                  |                  | Members       |                       |                                     |                    |                  |  |
|---------------|-----------------------|-----------|------------------|------------------|---------------|-----------------------|-------------------------------------|--------------------|------------------|--|
|               | RESULTS FOR 2016-2017 |           |                  |                  |               | RESULTS FOR 2016-2017 |                                     |                    |                  |  |
| QUARTER       | NEW CLUB<br>GOAL      | NEW CLUBS | DROPPED<br>CLUBS | NET<br>GAIN/LOSS | QUARTER       | NEW MEMBER<br>GOAL    | CHARTER AND<br>NEW MEMBERS<br>ADDED | DROPPED<br>MEMBERS | NET<br>GAIN/LOSS |  |
| JULY/AUG/SEPT | 0                     | 0         | 0                | 0                | JULY/AUG/SEPT | 5                     | 16                                  | 23                 | -7               |  |
| OCT/NOV/DEC   | 1                     | 0         | 0                | 0                | OCT/NOV/DEC   | 75                    | 21                                  | 28                 | -7               |  |
| JAN/FEB/MAR   | 0                     | 0         | 0                | 0                | JAN/FEB/MAR   | 5                     | 0                                   | 0                  | 0                |  |
| APR/MAY/JUNE  | 0                     | 0         | 0                | 0                | APR/MAY/JUNE  | -10                   | 0                                   | 0                  | 0                |  |