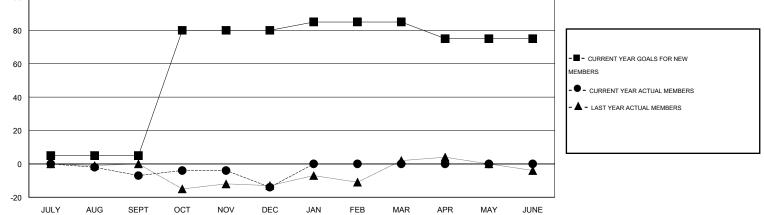

## LOCATION NEW YORK

GMT CA 1

| Clubs         |                       |           |                  |                  | Members       |                       |                                     |                    |                  |  |
|---------------|-----------------------|-----------|------------------|------------------|---------------|-----------------------|-------------------------------------|--------------------|------------------|--|
|               | RESULTS FOR 2016-2017 |           |                  |                  |               | RESULTS FOR 2016-2017 |                                     |                    |                  |  |
| QUARTER       | NEW CLUB<br>GOAL      | NEW CLUBS | DROPPED<br>CLUBS | NET<br>GAIN/LOSS | QUARTER       | NEW MEMBER<br>GOAL    | CHARTER AND<br>NEW MEMBERS<br>ADDED | DROPPED<br>MEMBERS | NET<br>GAIN/LOSS |  |
| JULY/AUG/SEPT | 0                     | 0         | 0                | 0                | JULY/AUG/SEPT | 5                     | 16                                  | 23                 | -7               |  |
| OCT/NOV/DEC   | 1                     | 0         | 0                | 0                | OCT/NOV/DEC   | 75                    | 21                                  | 28                 | -7               |  |
| JAN/FEB/MAR   | 0                     | 0         | 0                | 0                | JAN/FEB/MAR   | 5                     | 0                                   | 0                  | 0                |  |
| APR/MAY/JUNE  | 0                     | 0         | 0                | 0                | APR/MAY/JUNE  | -10                   | 0                                   | 0                  | 0                |  |